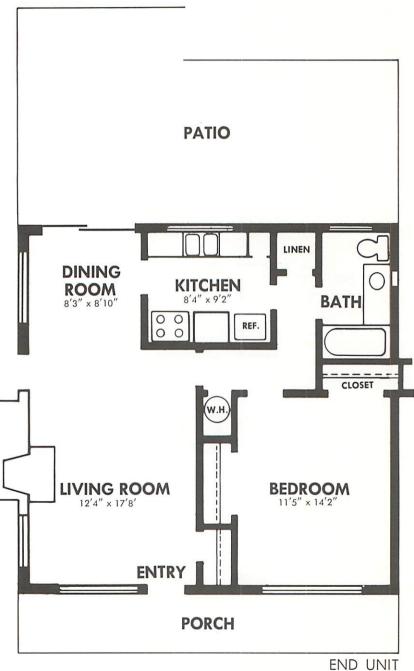

CENTER UNIT

PLAN B ONE BEDROOM TOWNHOUSE

DOWNSTAIRS UNIT

PLAN B ONE BEDROOM TOWNHOUSE

**UPSTAIRS UNIT** 

PLAN B1

ONE BEDROOM TOWNHOUSE

DOWNSTAIRS UNIT