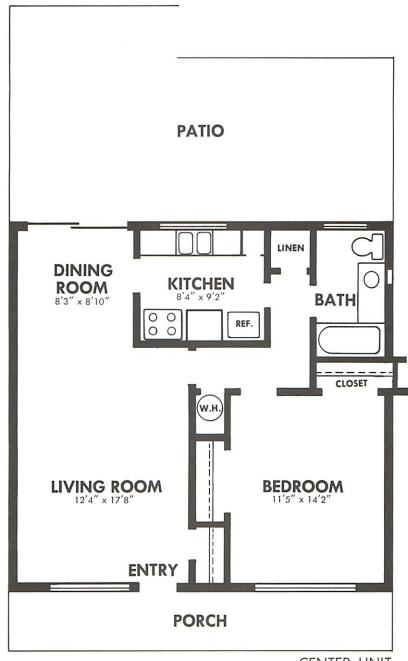

CENTER UNIT

PLAN B ONE BEDROOM TOWNHOUSE

DOWNSTAIRS UNIT

PLAN B ONE BEDROOM TOWNHOUSE

**UPSTAIRS UNIT** 

PLAN B1

ONE BEDROOM TOWNHOUSE

DOWNSTAIRS UNIT