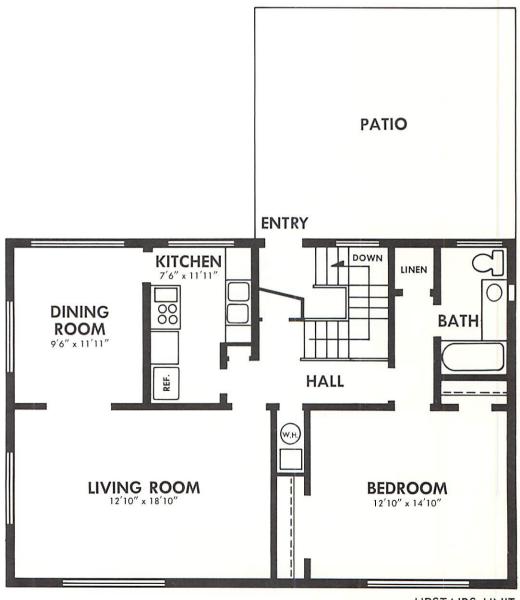

CENTER UNIT

PLAN B ONE BEDROOM TOWNHOUSE

DOWNSTAIRS UNIT

PLAN B ONE BEDROOM TOWNHOUSE

**UPSTAIRS UNIT** 

PLAN B1

ONE BEDROOM TOWNHOUSE

DOWNSTAIRS UNIT