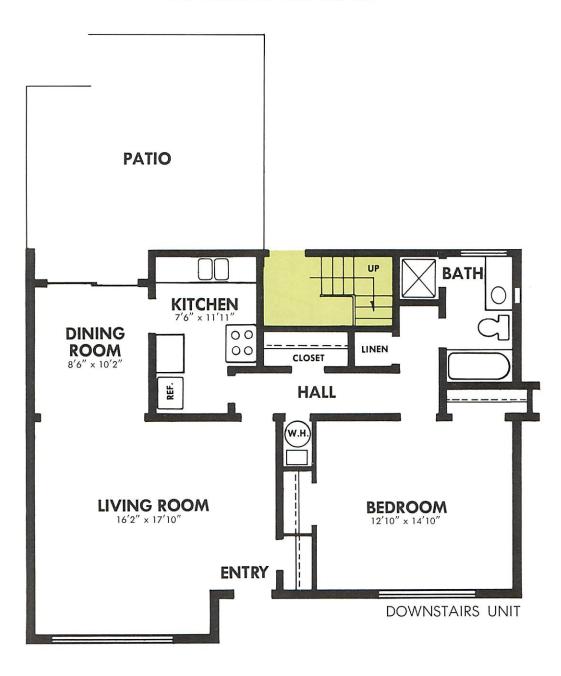

CENTER UNIT

PLAN B ONE BEDROOM TOWNHOUSE

DOWNSTAIRS UNIT

PLAN B ONE BEDROOM TOWNHOUSE

**UPSTAIRS UNIT** 

PLAN B1

ONE BEDROOM TOWNHOUSE

DOWNSTAIRS UNIT