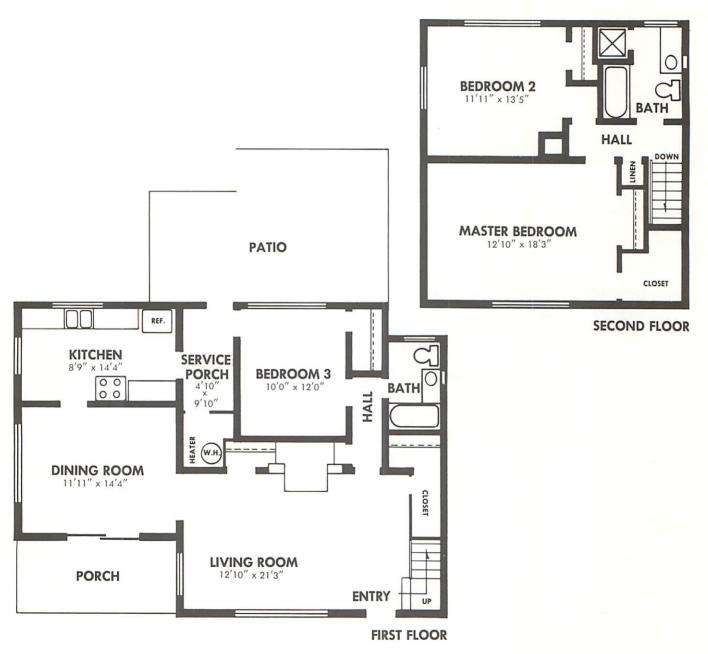

## PLAN B4 ONE BEDROOM TOWNHOUSE

PLAN B4
ONE BEDROOM TOWNHOUSE

Plan B-1, which is presented in the model complex, is not available in the first phase **PATIO** of the condominium sales program. However, it is similar to Plans B-2 and B-4, which are available in the first phase. Your salesman will be glad to explain the minor architectural differences between the plans. **ENTRY KITCHEN** CLOSET DINING BATH ROOM 9'6" × 11'10" HALL REF. **BEDROOM** 12'10" x 14'10" LIVING ROOM 16'2" × 18'10" **BALCONY UPSTAIRS UNIT** 