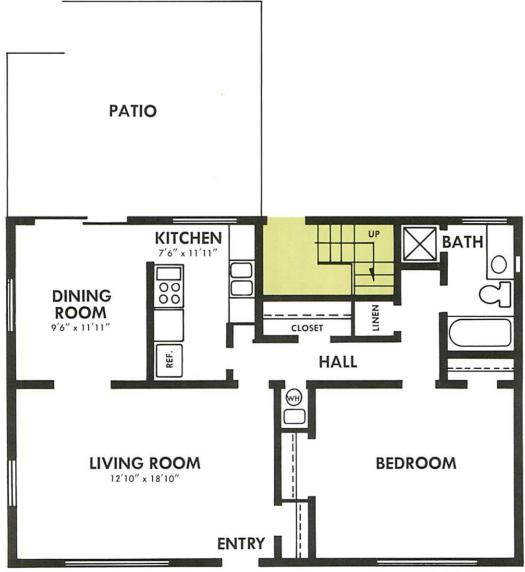

## PLAN B4 ONE BEDROOM TOWNHOUSE

PLAN B4
ONE BEDROOM TOWNHOUSE

Plan B-1, which is presented in the model complex, is not available in the first phase **PATIO** of the condominium sales program. However, it is similar to Plans B-2 and B-4, which are available in the first phase. Your salesman will be glad to explain the minor architectural differences between the plans. **ENTRY KITCHEN** CLOSET DINING BATH ROOM 9'6" × 11'10" HALL REF. **BEDROOM** 12'10" x 14'10" LIVING ROOM 16'2" × 18'10" **BALCONY UPSTAIRS UNIT** 