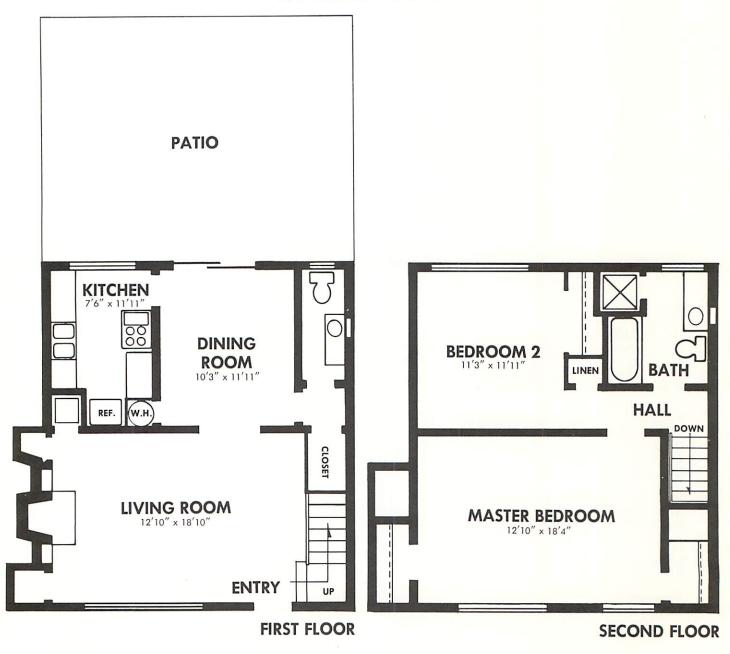

TWO BEDROOM TOWNHOUSE

UPSTAIRS UNIT

**PATIO KITCHEN SERVICE** 7'6" x 11'11 **PORCH** 00 4'8" × 10'0" BATH 00 BEDROOM 2 DINING 11'11" x 13'0" ROOM 10'6" × 11'11" HALL DOWN LIVING ROOM MASTER BEDROOM 12'10" x 17'9" 12'10" x 17'2" **ENTRY** UP **FIRST FLOOR BALCONY** SECOND FLOOR