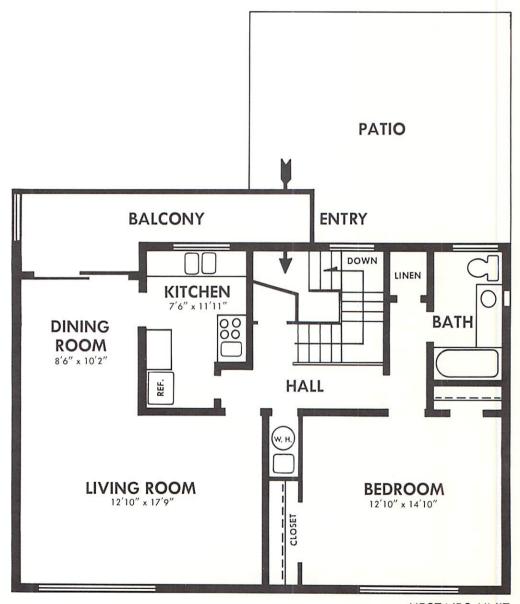

PLAN B1 ONE BEDROOM TOWNHOUSE

**UPSTAIRS UNIT** 

PLAN B2 ONE BEDROOM TOWNHOUSE

PLAN B2 ONE BEDROOM TOWNHOUSE