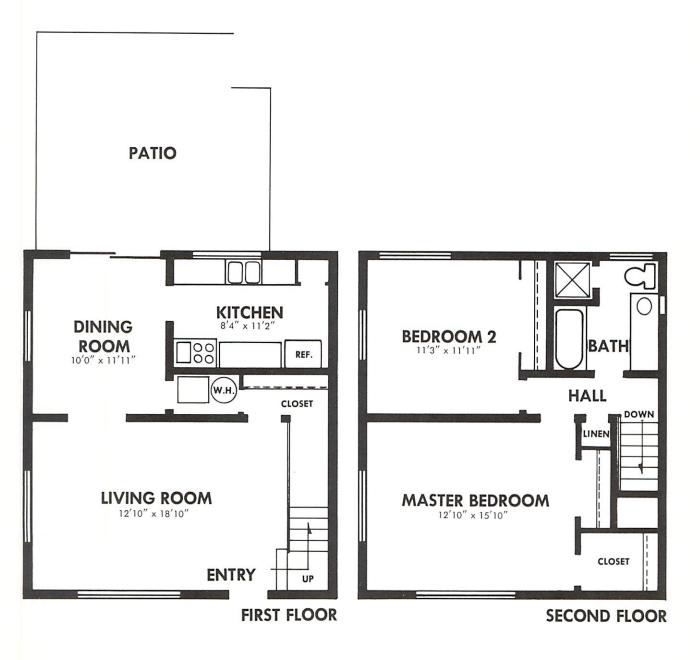

## PLAN B4 ONE BEDROOM TOWNHOUSE

PLAN B4
ONE BEDROOM TOWNHOUSE

Plan B-1, which is presented in the model complex, is not available in the first phase **PATIO** of the condominium sales program. However, it is similar to Plans B-2 and B-4, which are available in the first phase. Your salesman will be glad to explain the minor architectural differences between the plans. **ENTRY KITCHEN** CLOSET DINING BATH ROOM 9'6" × 11'10" HALL REF. **BEDROOM** 12'10" x 14'10" LIVING ROOM 16'2" × 18'10" **BALCONY UPSTAIRS UNIT** 