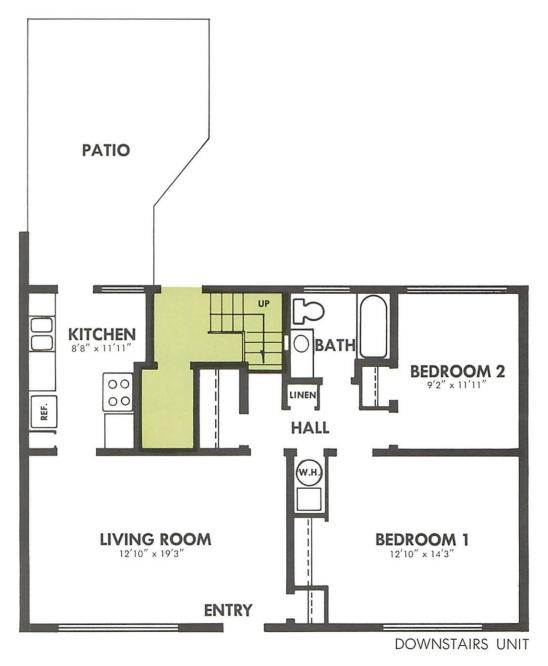

TWO BEDROOM TOWNHOUSE

UPSTAIRS UNIT

**PATIO KITCHEN SERVICE** 7'6" x 11'11 **PORCH** 00 4'8" × 10'0" BATH 00 BEDROOM 2 DINING 11'11" x 13'0" ROOM 10'6" × 11'11" HALL DOWN LIVING ROOM MASTER BEDROOM 12'10" x 17'9" 12'10" x 17'2" **ENTRY** UP **FIRST FLOOR BALCONY** SECOND FLOOR