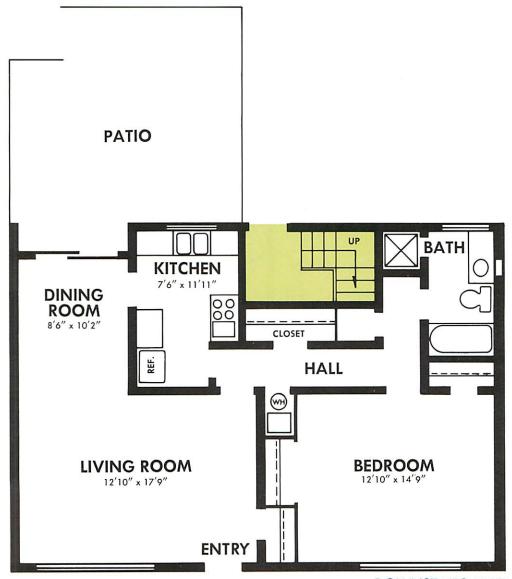

CENTER UNIT

PLAN B ONE BEDROOM TOWNHOUSE

DOWNSTAIRS UNIT

PLAN B ONE BEDROOM TOWNHOUSE

**UPSTAIRS UNIT** 

PLAN B1

ONE BEDROOM TOWNHOUSE

DOWNSTAIRS UNIT