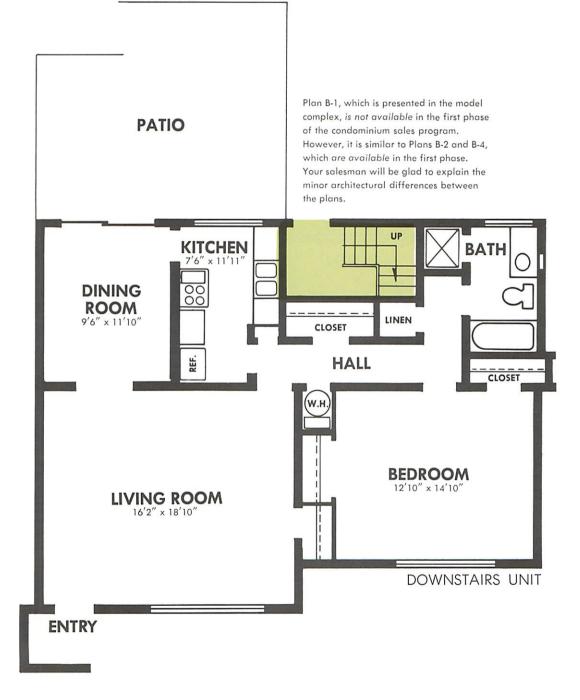

## PLAN B4 ONE BEDROOM TOWNHOUSE

PLAN B4
ONE BEDROOM TOWNHOUSE

Plan B-1, which is presented in the model complex, is not available in the first phase **PATIO** of the condominium sales program. However, it is similar to Plans B-2 and B-4, which are available in the first phase. Your salesman will be glad to explain the minor architectural differences between the plans. **ENTRY KITCHEN** CLOSET DINING BATH ROOM 9'6" × 11'10" HALL REF. **BEDROOM** 12'10" x 14'10" LIVING ROOM 16'2" × 18'10" **BALCONY UPSTAIRS UNIT** 