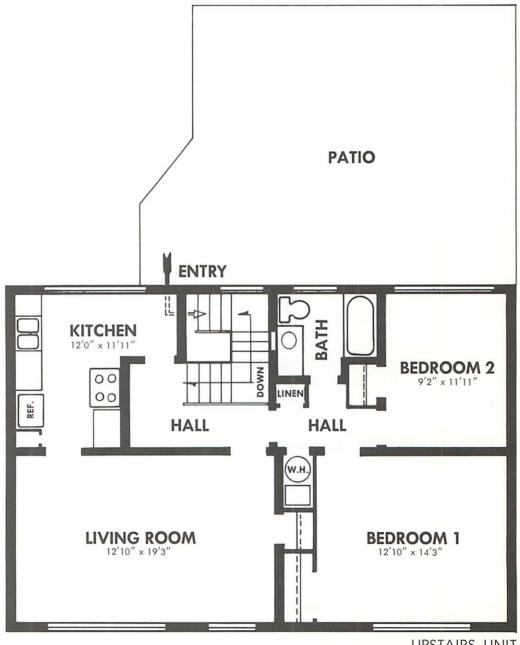

TWO BEDROOM TOWNHOUSE

UPSTAIRS UNIT

**PATIO KITCHEN SERVICE** 7'6" x 11'11 **PORCH** 00 4'8" × 10'0" BATH 00 BEDROOM 2 DINING 11'11" x 13'0" ROOM 10'6" × 11'11" HALL DOWN LIVING ROOM MASTER BEDROOM 12'10" x 17'9" 12'10" x 17'2" **ENTRY** UP **FIRST FLOOR BALCONY** SECOND FLOOR